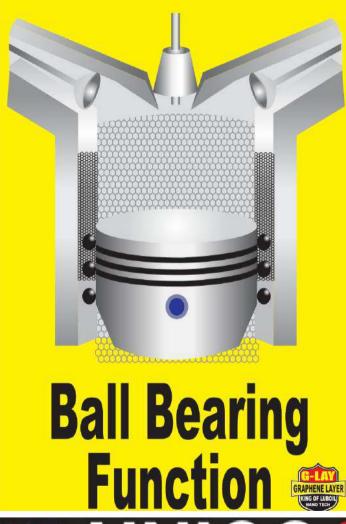

The Graphene particles adhere to the metal parts in your engine forming a protection film that reduces friction and wear in your engine gear. Application also for gearbox differenciate chains, suspensions.

- Platinum is 20 times harder and 6 times smoother than steel, these Nano particles create a hard & smooth coating layer on all the friction surfaces & moving parts inside the engine
- Zirconium coating acts like a thermal barrier coating inside the engine cylinder and prevents heat loss.