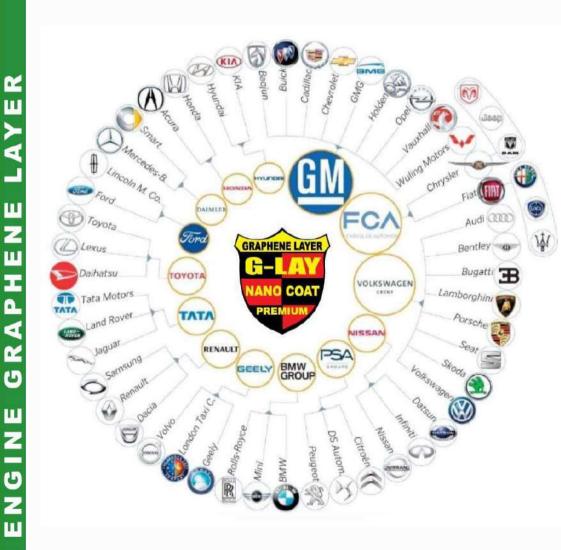

4. This is development done in association with Korea Institute of Nano Technology under south Korean government program.

5.This product is already sold in 44 country and endorsed by world automotive brand ie Kia, Honda, Toyota, Hyundai, VW, Merc.