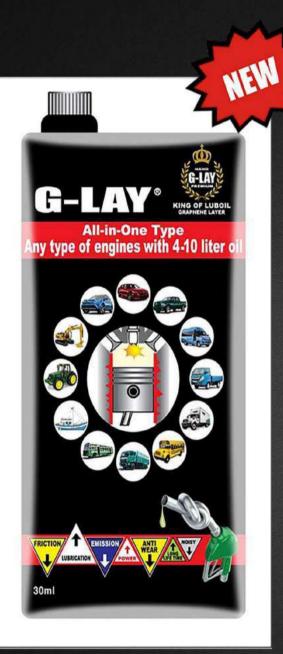

#### G-LAY UNICO: GRAPHENE LAYER COATING ENGINE OIL ADDITIVE

KING OF LUBOIL GRAPHENE LAYER

## MADE IN KOREA Presenting you a solution to make your vehicles engine more efficient and contribute towards environment

MADE IN KOREA

For all typer of engines (4 strokes engines, 2 strokes engines,fuel and gasoline,turbo race engines.

#### **Graphene layer coating, easy** engine restoring & protection

**Save Fuel** 

Increase Power

🗁 Increase Engine oil life

🕒 Reduce friction

**Reduce Emission** 

NANO TECHNOLOGY GRAPHENE ENGINE **OIL ADDITITVE** 