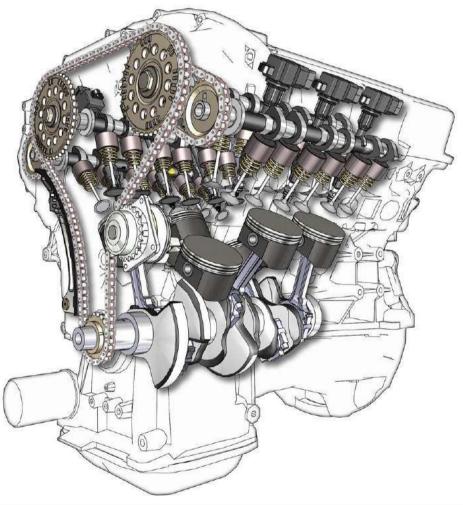

The Graphene particles adhere to the metal parts in your engine forming a protection film that reduces friction and wear in your engine gear. Application also for gearbox differenciate chains, suspensions.

- Platinum is 20 times harder and 6 times smoother than steel, these Nano particles create a hard & smooth coating layer on all the friction surfaces & moving parts inside the engine
- Zirconium coating acts like a thermal barrier coating inside the engine cylinder and prevents heat loss.