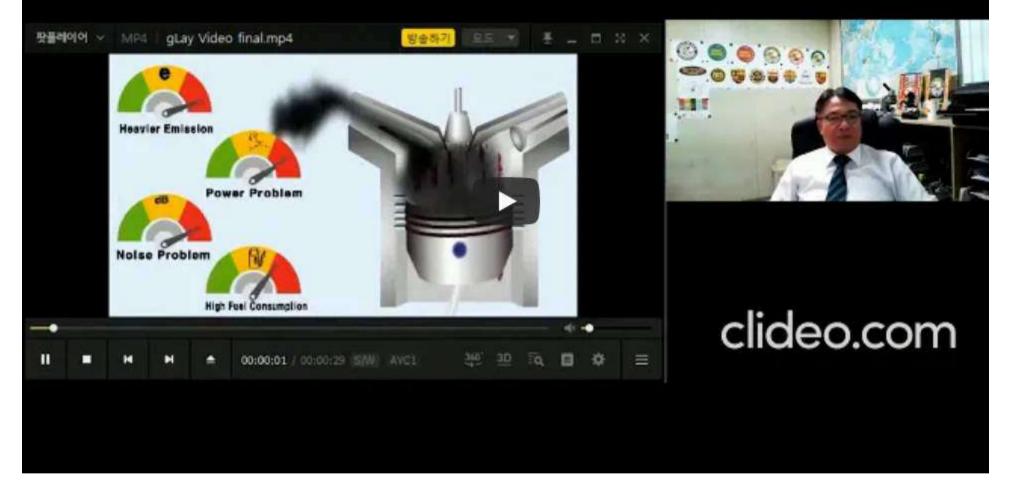

#### Change in Engine after G LAY Graphene

#### https://youtu.be/7j2OZkha\_3o

Advancing mobility towards sustainable future.