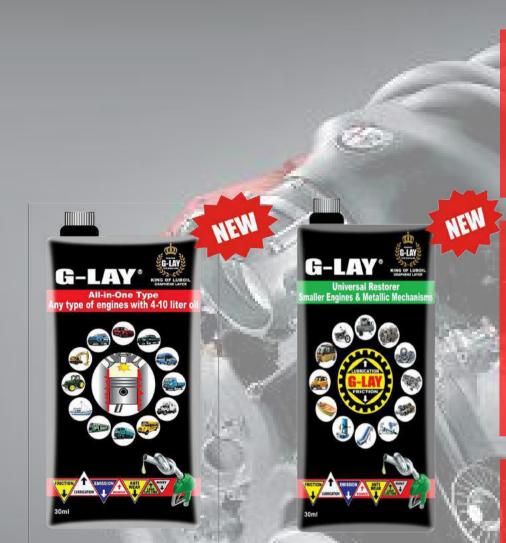

#### GRAPHENE ENGINE OIL ADDITIVES

**Universal Restorer** 

Enhance the properties of conventional & synthetic oil

- Increase pick-up
- Reduce pollution
- Increase mileage
- Increase hours of usage
- Compatible with smaller engines &
- Metallic mechanisms

#### **Graphene layer coating, easy** engine restoring & protection

**Save Fuel** 

Increase Power

🗁 Increase Engine oil life

🕒 Reduce friction

**Reduce Emission** 

NANO TECHNOLOGY GRAPHENE ENGINE **OIL ADDITITVE** 

#### Easy Engine Restore & Protect

More Power Better Fuel Economy Less Smoke & Noise Long Engine Life Time

#### Easy Engine **Restore & Protect More Power Better Fuel Economy** Less Smoke & Noise Long Engine Life Time Nano Graphene **Dream & Wonder Material Miracle Effect Change the World** Make King of Lube Oil

#### Easy Engine **Restore & Protect**

More Power **Better Fuel Economy** Less Smoke & Noise Long Engine Life Time

#### Nano Graphene

**Dream & Wonder Material Miracle Effect Change the World** Make King of Lube Oil