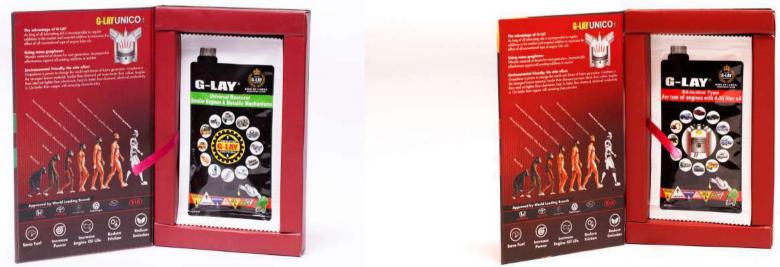

#### GRAPHENE ENGINE OIL ADDITIVES

**Universal Restorer** 

Enhance the properties of conventional & synthetic oil

- Increase pick-up
- Reduce pollution
- Increase mileage
- Increase hours of usage
- Compatible with smaller engines &
- Metallic mechanisms

#### **Graphene layer coating, easy** engine restoring & protection

**Save Fuel** 

Increase Power

🗁 Increase Engine oil life

🕒 Reduce friction

**Reduce Emission** 

NANO TECHNOLOGY GRAPHENE ENGINE **OIL ADDITITVE** 