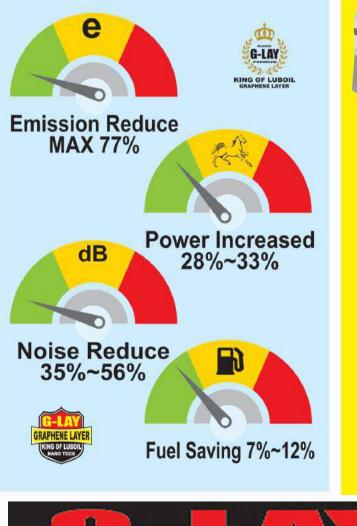

#### **G LAY Graphene: Reduces emission & Noise**

- Platinum coating helps to reduce emission upto 70%
- It also reduces
   noise and vibration

#### **Eco-friendly G LAY Graphene:Reduces CO2**

- 1 passenger vehicle emits 4600 kg of Carbon Dioxide (CO2) in a year
- By using G LAY, you are reducing 60% to 70% CO2 emission per vehicle

Single time coating last up to 30,000 km and make engine look like new and apply again

#### AN ADDITIVE, IT GIVES A PLATINUM COATING TO THE ENGINE

- 1. Eco friendly (Reduces CO2 emission)
- 2. Enhances engine life (makes it almost like new)
- 3. Increases horse power (efficiency ^15%)
- 4. Better mileage (fuel saving ~15%)
- 5. Reduced Air & Noise pollution