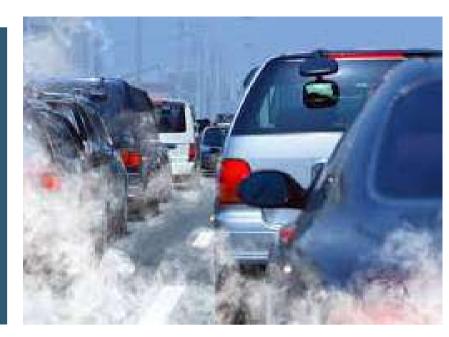

#### "Better Engine, Healthier World"

Over 20 years, India's annual PM 2.5 levels have increased by 42%, taking 1.8 years off the life of the average resident.\*

Deforestation in India is the widespread destruction of major forests in India. It is mainly caused by environmental degradation caused by vehicle pollution.

- Lung diseases are the second biggest killer in India.
- The WeekTwo thirds of air pollution deaths in India linked to diesel exhaust

## **GRAPHENE LAYER**

Corona has killed maximum people having history of respretory disease.

We need to think, What causes this pollution? What is our role in this pollution? IT IS OUR RESPONSIBILITY TO TAKE CARE OF OUR ENVIRONMENT