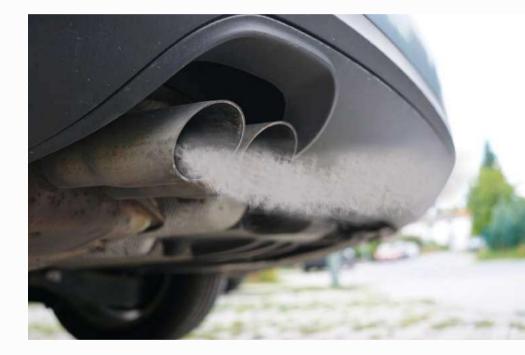

Reduction of fuel consumption,tempreture, oil consumption,noise and exhaust emission. Increase efficiency of the engine, and improve power output and engine life.

#### **G LAY Graphene: Reduces emission & Noise**

- Platinum coating helps to reduce emission upto 70%
- It also reduces
   noise and vibration

#### **Eco-friendly G LAY Graphene:Reduces CO2**

- 1 passenger vehicle emits 4600 kg of Carbon Dioxide (CO2) in a year
- By using G LAY, you are reducing 60% to 70% CO2 emission per vehicle

Single time coating last up to 30,000 km and make engine look like new and apply again