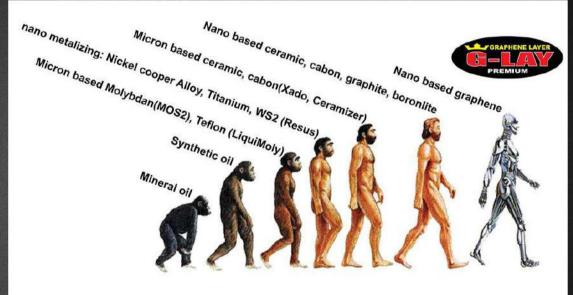

#### **Nano Graphene**

Dream & Wonder Material Miracle Effect Change the World Make King of Lube Oil

LAY Ш 2 I 4 6 Ш Z G Z 

## What is G LAY Graphene?

- •G LAY Graphene is an additive for engine along with Engine oil for better engine health
- Nano Graphene is wonder material of dream for next generation, incomparable, effectiveness against all existing additives in the market.

## What is G LAY Graphene?

- A Unique & Revolutionary
  Technology
  G LAY Graphene is a perfect Nano
  Cermet -
- It contains 20 Nano Meter Platinum Coated Zirconium Powder emulsified in mineral oil which is ideal for engine restoration & protection.

- Platinum is 20 times harder and 6 times smoother than steel, these Nano particles create a hard & smooth coating layer on all the friction surfaces & moving parts inside the engine
- Zirconium coating acts like a thermal barrier coating inside the engine cylinder and prevents heat loss.

# **G-LAY UNICO:**

Graphene base engine oil additive is the latest offering worldwide for much superior performance than

\*MOLYBDAN (MOS2)base

\*CERAMIC base.