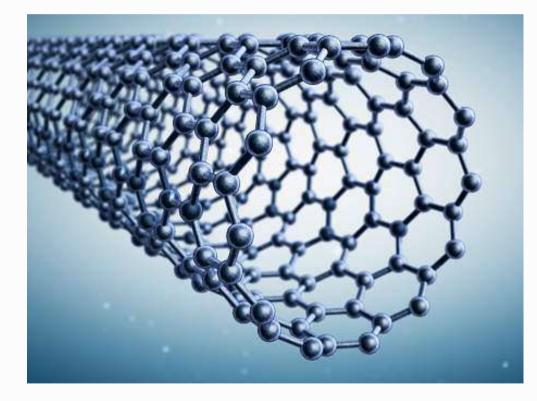

#### **Nano Graphene**

Dream & Wonder Material Miracle Effect Change the World Make King of Lube Oil

LAY Ш 2 I 4 6 Ш Z G Z 

## What is G LAY Graphene?

- •G LAY Graphene is an additive for engine along with Engine oil for better engine health
- Nano Graphene is wonder material of dream for next generation, incomparable, effectiveness against all existing additives in the market.

## What is G LAY Graphene?

- A Unique & Revolutionary
  Technology
  G LAY Graphene is a perfect Nano
  Cermet -
- It contains 20 Nano Meter Platinum Coated Zirconium Powder emulsified in mineral oil which is ideal for engine restoration & protection.

- Platinum is 20 times harder and 6 times smoother than steel, these Nano particles create a hard & smooth coating layer on all the friction surfaces & moving parts inside the engine
- Zirconium coating acts like a thermal barrier coating inside the engine cylinder and prevents heat loss.