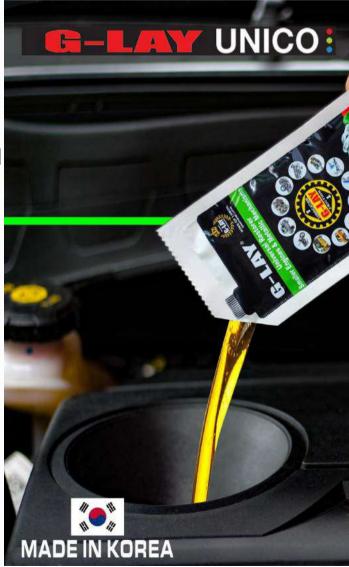

#### How to apply G LAY Graphene?

 It can be applied after the engine oil is changed, there is no need for re-dosing, recommended to change upon driving 30,000 km or 3X normal engine oil life. You can do small top up of oil if level go down.

#### **Injection Method:**

- Shake GLAY enough (50 times) before injection.
- Open oil filler cap and inject GLAY slowly.
- Close oil filler cap and keep idle for 20 minutes or drive 30km.