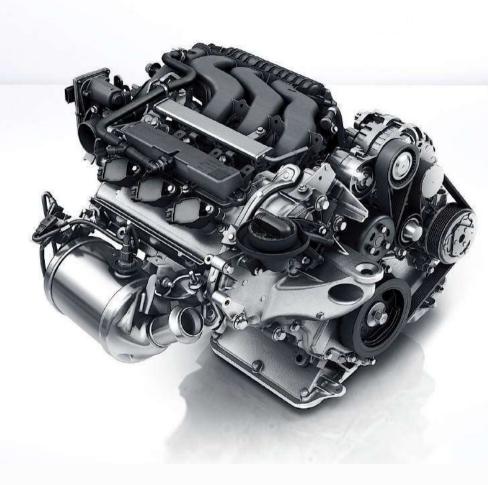

The Graphene particles adhere to the metal parts in your engine forming a protection film that reduces friction and wear in your engine gear. Application also for gearbox differenciate chains, suspensions.

Reduction of fuel consumption,tempreture, oil consumption,noise and exhaust emission. Increase efficiency of the engine, and improve power output and engine life.

#### Change in Engine after G LAY Graphene